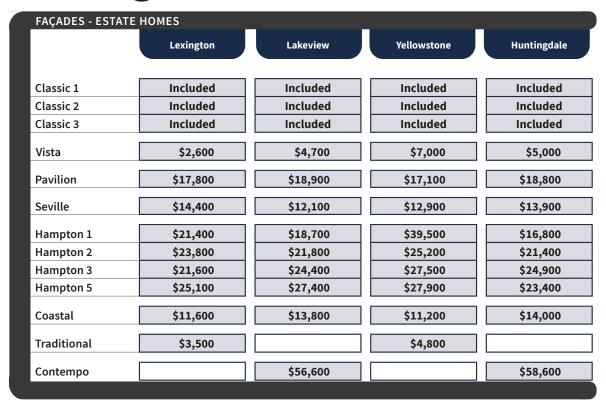

#### **Pricing** Country Collection Façades

www.beechwoodhomes.com.au

#### **Pricing** Country Collection Designs

| WIDER LOT FRONTAGES                   | TOTAL PRICE | <b>♠</b> SIZE       |            |                |          |   |                 |   |                  |   |             |   |
|---------------------------------------|-------------|---------------------|------------|----------------|----------|---|-----------------|---|------------------|---|-------------|---|
| <b>Lexington Estate</b> Four 33       | \$493,800   | 309.9m²             | <b>4</b>   | <b>2.5</b>     | <b>A</b> | 2 | / <b>!!!</b> \i | 1 | ( <del>LLC</del> | 1 | **          | 1 |
| <b>Lexington Estate</b> Five 34       | \$500,200   | 321.6m <sup>2</sup> | <b>=</b> 5 | <b>2.5</b>     | <b>A</b> | 2 | / <b>!!!</b> \i | 1 | Ţ                | 1 | **          | 1 |
| <b>Lexington Estate</b> Five Guest 35 | \$503,500   | 322.0m <sup>2</sup> | <b>=</b> 5 | <b>⊕</b> 3     | <b>~</b> | 2 | /111/4          | 1 | ίπτ              | 1 | **          | 1 |
| <b>Lexington Estate</b> Five Guest 40 | \$556,100   | 375.6m²             | <b>=</b> 5 | <b>m</b> 3.2   | <b>A</b> | 2 | /III\i          | 1 | 1                | 2 | **          | 1 |
| <b>Lexington</b> Four 34              | \$503,000   | 324.2m <sup>2</sup> | <b>4</b>   | <b>a</b> 2.5   |          | 2 | /III\i          | 1 | ĆΤĊ              | 1 | ***<br>     | 1 |
| <b>Lexington</b> Four 35              | \$512,000   | 324.2m <sup>2</sup> | <b>⊯</b> 4 | <b>2.5</b>     | <b>A</b> | 2 | /III\i          | 1 |                  | 2 |             | 1 |
| Lakeview Estate Four 34               | \$502,100   | 323.3m <sup>2</sup> | <b>4</b>   | <b>2.5</b>     |          | 2 | / <b>!!!</b> \i | 1 | ĊШ.              | 1 | **          | 1 |
| Lakeview Estate Five Guest 35         | \$514,600   | 328.3m <sup>2</sup> | <b>=</b> 5 | <b>\$ 3.5</b>  | <b>A</b> | 2 | /!!!\i          | 1 |                  | 1 | <b>9</b> .9 | 1 |
| Lakeview Estate Five 38               | \$532,300   | 353.1m <sup>2</sup> | <b>=</b> 5 | <b>2.5</b>     |          | 2 | /111/4          | 1 | ĊЩ               | 2 | **          | 1 |
| Lakeview Estate Five Guest 43         | \$567,000   | 398.3m²             | <b>=</b> 5 | <b>⊕</b> 3     |          | 2 | /III\i          | 1 | ĊШ,              | 2 | 8-8         | 1 |
| Lakeview Estate Four 42               | \$541,600   | 391.4m²             | <b>4</b>   | <b>^</b> 2     |          | 2 | /ill\i          | 1 | ĊΤĊ              | 2 | **          | 1 |
| <b>Lakeview Manor</b> Five 36         | \$513,600   | 335.9m²             | <b>=</b> 5 | <b>2.5</b>     |          | 2 | /III\i          | 1 | ÇII.             | 2 | **          | 1 |
| <b>Lakeview Manor</b> Five 37         | \$517,600   | 342.3m²             | <b>=</b> 5 | <b>2.5</b>     | <b>A</b> | 2 | /III\i          | 1 | ĊΤĊ              | 2 | ***         | 1 |
| Yellowstone Estate Four 35            | \$502,500   | 323.9m²             | <b>4</b>   | <b>2.5</b>     | <b>A</b> | 2 | Allk            | 1 |                  | 2 | ***         | 1 |
| Yellowstone Estate Five Guest 39      | \$556,000   | 370.2m <sup>2</sup> | <b>=</b> 5 | <b>⊕</b> 3     |          | 2 | /III\i          | 1 | ĊЩ               | 2 | 99          | 1 |
| Yellowstone Retreat Five Guest 39     | \$554,500   | 370.6m <sup>2</sup> | <b>=</b> 5 | <b>a</b> 3.5   |          | 2 | /III\i          | 1 | ĊЩ               | 2 | 88          | 1 |
| Yellowstone Retreat Five Guest 42     | \$571,700   | 392.8m²             | <b>=</b> 5 | <b>\$ 3.5</b>  |          | 2 | /ill/i          | 1 | ĊΤĊ              | 2 | **          | 1 |
| Huntingdale Four Ensuite 40           | \$578,200   | 378.2m²             | <b>4</b>   | <del>•</del> 5 | <b>A</b> | 2 | /!!!\i          | 1 | ДŢ,              | 2 | **          | 1 |
| <b>Huntingdale</b> Five 40            | \$550,500   | 379.6m <sup>2</sup> | <b>=</b> 5 | <b>2.5</b>     | <b>~</b> | 2 | /III\i          | 1 | نحتن             | 2 | ***<br>**** | 1 |
| <b>Huntingdale</b> Five 41            | \$553,500   | 382.0m²             | <b>=</b> 5 | <b>å</b> 2.5   | <b>~</b> | 2 | /11\\i          | 1 | Ţ                | 2 | ***<br> -   | 1 |
| <b>Huntingdale</b> Five 42            | \$555,700   | 385.9m²             | <b>=</b> 5 | <b>â</b> 2.5   | <b>~</b> | 2 | / <b>II</b> I\i | 1 | نكن              | 2 | **          | 1 |
| <b>Huntingdale</b> Five 43            | \$554,900   | 386.3m²             | <b>=</b> 5 | <b>â</b> 2.5   | <b>A</b> | 2 | /11\\i          | 1 | <u> </u>         | 2 | ***<br> -   | 1 |