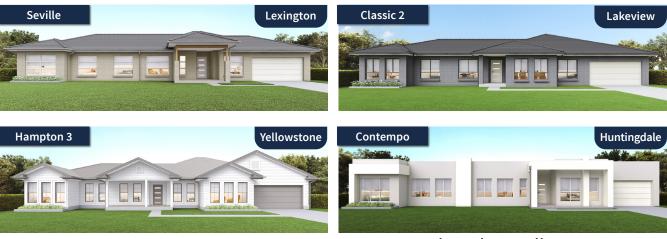

# Beechwood

### Country Collection Pricing

Sydney July 2023



100% Australian Family Owned

#### **Pricing** Country Collection Façades





www.beechwoodhomes.com.au

#### **Pricing** Country Collection Designs



| WIDER LOT FRONTAGES                   | TOTAL PRICE | <b>♠</b> SIZE       |            |                |          |   |                 |   |                  |   |             |   |
|---------------------------------------|-------------|---------------------|------------|----------------|----------|---|-----------------|---|------------------|---|-------------|---|
| <b>Lexington Estate</b> Four 33       | \$493,800   | 309.9m²             | <b>4</b>   | <b>2.5</b>     | <b>A</b> | 2 | / <b>!!!</b> \i | 1 | ( <del>LLC</del> | 1 | **          | 1 |
| <b>Lexington Estate</b> Five 34       | \$500,200   | 321.6m <sup>2</sup> | <b>=</b> 5 | <b>2.5</b>     | <b>A</b> | 2 | / <b>!!!</b> \i | 1 | Ţ                | 1