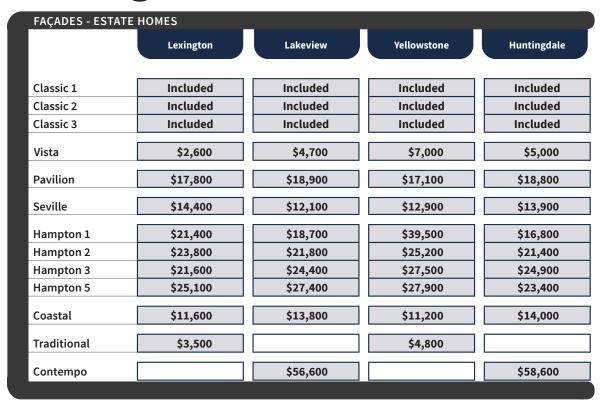

# Beechwood

# Country Collection Pricing

South Coast July 2023



100% Australian Family Owned

## **Pricing** Country Collection Façades





www.beechwoodhomes.com.au

# South Coast July 2023

## **Pricing** Country Collection Designs



| WIDER LOT FRONTAGES                   | TOTAL PRICE | <b>☆</b> SIZE       |          |   |               |          |   |        |   |                |   |                    |   |
|---------------------------------------|-------------|---------------------|----------|---|---------------|----------|---|--------|---|----------------|---|--------------------|---|
| <b>Lexington Estate</b> Four 33       | \$509,100   | 309.9m²             |          | 4 | <b>2.5</b>    | <b>A</b> | 2 | /![!\i | 1 | بك             | 1 | **                 | 1 |
| <b>Lexington Estate</b> Five 34       | \$515,500   | 321.6m <sup>2</sup> |          | 5 | <b>2.5</b>    | <b>A</b> | 2 | /![!\i | 1 | نت