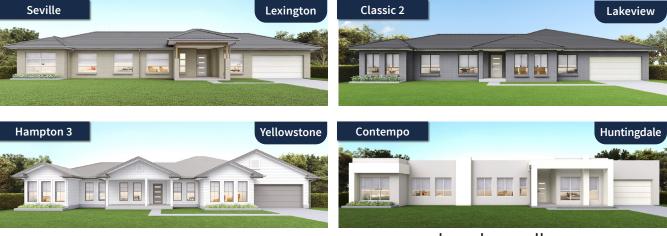

# Beechwood

# Country Collection Pricing

South Coast July 2023



100% Australian Family Owned

## **Pricing** Country Collection Façades





www.beechwoodhomes.com.au

# South Coast July 2023

## **Pricing** Country Collection Designs



| WIDER LOT FRONTAGES                   | TOTAL PRICE | <b>☆</b> SIZE       |          |   |               |          |   |        |   |                |   |                    |   |
|---------------------------------------|-------------|---------------------|----------|---|---------------|----------|---|--------|---|----------------|---|--------------------|---|
| <b>Lexington Estate</b> Four 33       | \$509,100   | 309.9m²             |          | 4 | <b>2.5</b>    | <b>A</b> | 2 | /![!\i | 1 | بك             | 1 | **                 | 1 |
| <b>Lexington Estate</b> Five 34       | \$515,500   | 321.6m <sup>2</sup> |          | 5 | <b>2.5</b>    | <b>A</b> | 2 | /![!\i | 1 | نت